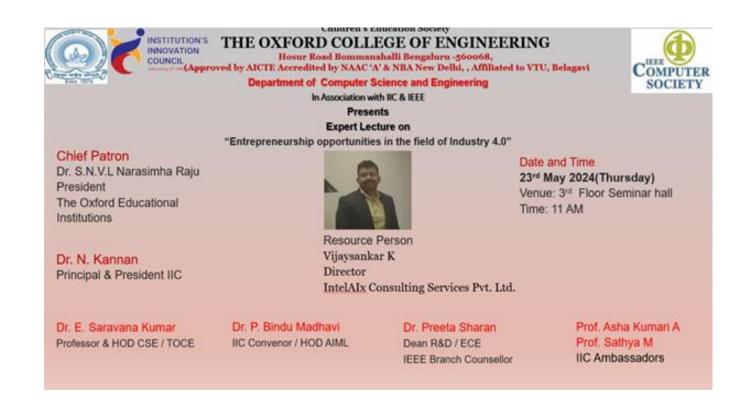

kk        |

#### Instagram Link:

https://www.instagram.com/p/C0qnid7rGM5/?igshid=Zj10YTZmZTMwMg==

#### Twitter Link:

https://x.com/TheOxfordColle2/status/1734540013369532637?s=20

FACULTY CO-ORDINATORS

HOD

HC-CONVENOR

PRINCIPAL

HEAD OF THE DEPARTMENT
DEPARTMENT OF COMPUTER SCIENCE AND CYCINEERING
THE OXFORD COLLEGE OF ENGINEERING
BENGALURU - 560 063

PRINCIPAL
The Oxford College of Engineering
Bommanahalli, Hosur Road
Bengaluru-860 968





# Children's Education Society ® THE OXFORD COLLEGE OF ENGINEERING

Hosur Road, Bommanahalli, Bengaluru-560 068 Website: http://www.theoxford.edu/engineering/

(Approved by AICTE, New Delhi, Accredited by NBA, New Delhi & Affiliated to VTU, Belgaum)

#### **EXPERT LECTURE ON**

#### "Entrepreneurship opportunities in the field of industry 4.0"













The Oxford college of Engineering, Bangalore - Computer Science and Engineering in association with Institution Innovation Council and IEEE organized an Expect Lecture on "Entrepreneurship opportunities in the field of industry 4.0 "on 24th May 2024 from 11:00 AM to 1:00 PM by Mr. Vijayasnakr K, Director IntelAIx consulting Private limited. He holds Bachelor's degree from Electronics & Instrumentation Engineering and master's degree in Software Systems (from BITS). The speaker bring over 23 years of extensive experience in the software industry. Currently serving as the Founder and Director of IntelAIx Consulting and Services Pvt Limited, he oversee the provision of process and technology consulting services to manufacturing and healthcare industries, with a focus on enhancing