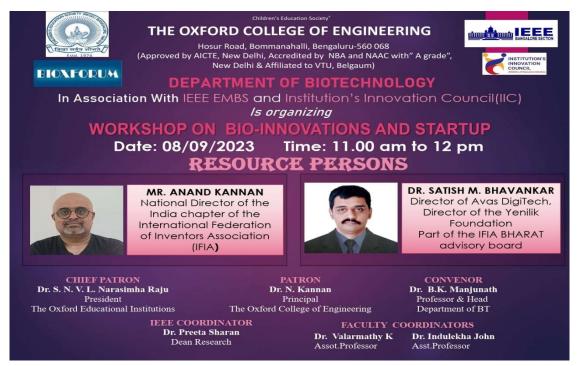

## EXPERT TALK ON "ENTREPRENEURSHIP OPPORTUNITIES & HIGHER EDUCATION IN BIOTECHNOLOGY"

The Oxford college of Engineering, Bangalore- Institution Innovation Council in association with Department of Biotechnology, **TOCE** organized **Expert** the Talk on "ENTREPRENEURSHIP **OPPORTUITIES** & **HIGHER EDUCATION** IN BIOTECHNOLOGY" on 13th July 2024 from 10.00 A.M in the Department of Biotechnology. The Resource person was Ms. Inchara V, Scientist (Assay Development), Achira Labs Pvt Ltd. Ms. Arpita K, DAAD Doctoral fellow at Institute for stroke and dementia. LMU, Germany

The Department of Biotechnology, TOCE organized a Expert Talk on "Entrepreneurship Opportuities & Higher Education in Biotechnology" on 13<sup>th</sup> July 2024 from 10.00 A.M in the Department of Biotechnology.