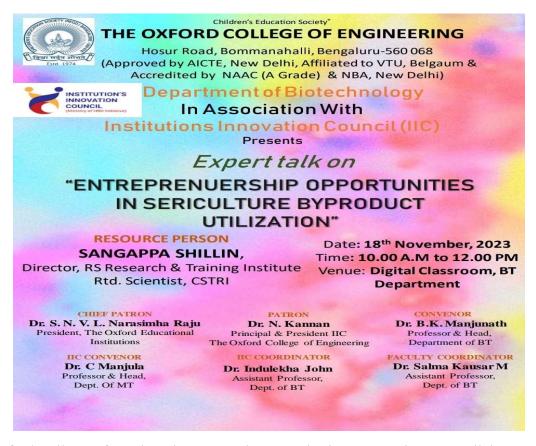

## EXPERT TALK ON "ENTREPRENEURSHIP OPPORTUNITIES & HIGHER EDUCATION IN BIOTECHNOLOGY"

The Oxford college of Engineering, Bangalore- Institution Innovation Council in association with Department of Biotechnology, **TOCE** organized **Expert** the Talk on "ENTREPRENEURSHIP **OPPORTUITIES** & **HIGHER EDUCATION** IN BIOTECHNOLOGY" on 13th July 2024 from 10.00 A.M in the Department of Biotechnology. The Resource person was Ms. Inchara V, Scientist (Assay Development), Achira Labs Pvt Ltd. Ms. Arpita K, DAAD Doctoral fellow at Institute for stroke and dementia. LMU, Germany

The Department of Biotechnology, TOCE organized a Expert Talk on "Entrepreneurship Opportuities & Higher Education in Biotechnology" on 13<sup>th</sup> July 2024 from 10.00 A.M in the Department of Biotechnology.