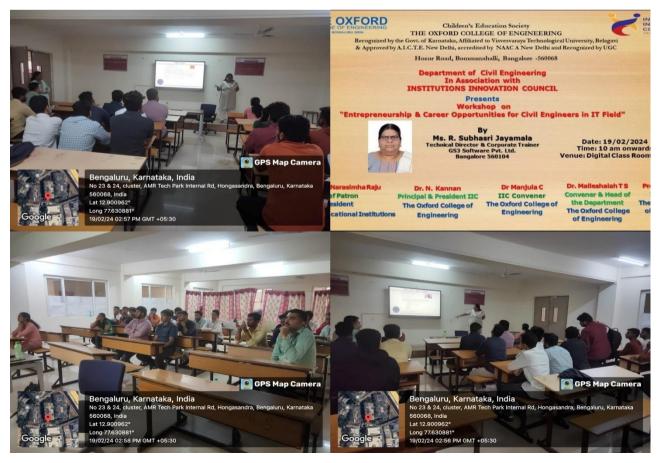

# Number of Workshop/Seminar conducted on IPR/ Innovations/ Entrepreneurship: 2023 -2024

| S.NO | Particulars                                                                                          |
|------|------------------------------------------------------------------------------------------------------|
| 1    | Expert Talk on "Bio Ethics, Bio safety and IPR"                                                      |
| 2    | Expert talk on "Entrepreneurship opportunities & Higher Education in Biotechnology"                  |
| 3    | Expert talk on "entrepreneurship opportunities in IPR                                                |
|      | Expert talk on by successful entrepreneur/start-up founder startup journey of syn bioworks.          |
| 4    |                                                                                                      |
| 5    | Expert talk on "innovative ideas for prototype conversion from trl 4 – trl 9"                        |
| 6    | Workshop on "Intellectual Property Rights (iprs) and IP Management for Start Up"                     |
| 7    | Panel Discussion on Entrepreneurship Opportunities for Agri Products                                 |
| 8    | Expert Talk on world intellectual property day                                                       |
| 9    | Expert Talk on "Entrepreneurship Opportunities in Sericulture byproduct utilization                  |
| 10   | Trending Software Robot in Structural Engineering Field and its prospects in Future                  |
| 11   | "Entrepreneurship and Start-up opportunities in the field of Sensor Technology"-<br>Industrial Visit |
| 12   | Entrepreneurship and Start-up opportunities in the field of AIML -Industrial Visit                   |
| 13   | "Entrepreneurship opportunities in the field of industry 4.0"                                        |
| 14   | Workshop on "Entrepreneurship opportunities through Wire Shark and Network Simulator -2"             |
| 15   | Entrepreneurship & Career Opportunities for Civil Engineers in IT Field                              |
|      | "Entrepreneurship and Career Opportunities in Construction Management"                               |

## EXPERT TALK ON "ENTREPRENEURSHIP OPPORTUNITIES & HIGHER EDUCATION IN BIOTECHNOLOGY"

The Oxford college of Engineering, Bangalore- Institution Innovation Council in association with Department of Biotechnology, **TOCE** organized **Expert** the Talk on "ENTREPRENEURSHIP **OPPORTUITIES** & **HIGHER EDUCATION** IN BIOTECHNOLOGY" on 13th July 2024 from 10.00 A.M in the Department of Biotechnology. The Resource person was Ms. Inchara V, Scientist (Assay Development), Achira Labs Pvt Ltd. Ms. Arpita K, DAAD Doctoral fellow at Institute for stroke and dementia. LMU, Germany