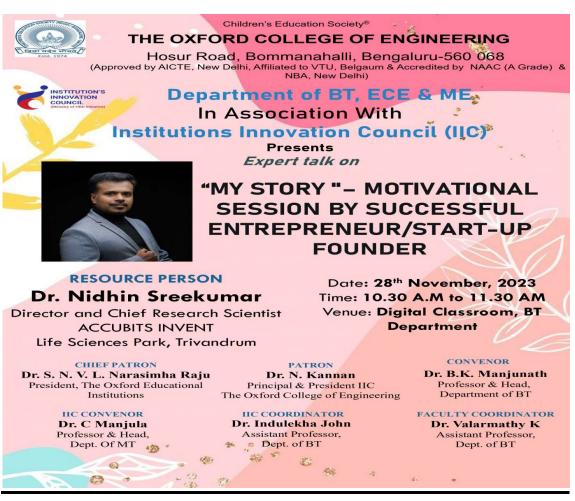

Speakers discussed how higher education in biotechnology provides the essential foundation for these innovations, equipping students with critical knowledge in molecular biology, bioinformatics, and bioprocess engineering. By fostering a deep understanding of both the scientific and business aspects, higher education empowers future leaders to innovate and transform the biotechnology landscape, creating solutions that enhance health, agriculture, and the environment.