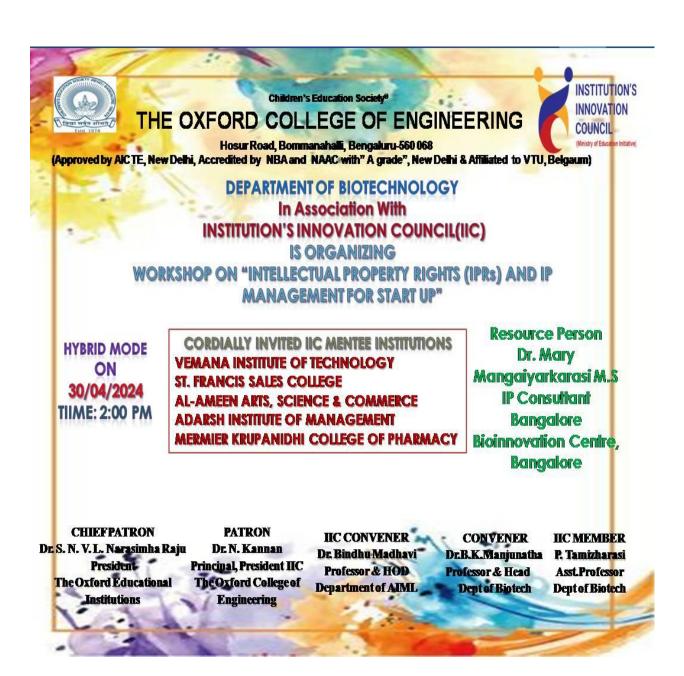

#### **OUTCOME:**

• The outcomes of entrepreneurship opportunities and higher education in biotechnology are intertwined with innovation. By fostering a culture of creativity and collaboration, higher education institutions enable the next generation of entrepreneurs to develop innovative solutions that address critical global challenges.