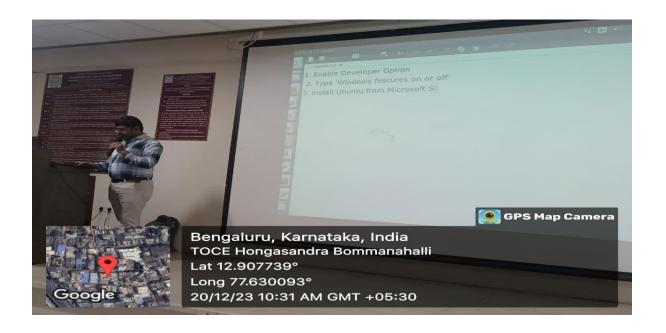

# Number of Workshop/Seminar conducted on IPR/ Innovations/ Entrepreneurship: 2023 -2024

| S.NO | Particulars                                                                                          |
|------|------------------------------------------------------------------------------------------------------|
| 1    | Expert Talk on "Bio Ethics, Bio safety and IPR"                                                      |
| 2    | Expert talk on "Entrepreneurship opportunities & Higher Education in Biotechnology"                  |
| 3    | Expert talk on "entrepreneurship opportunities in IPR                                                |
|      | Expert talk on by successful entrepreneur/start-up founder startup journey of syn bioworks.          |
| 4    |                                                                                                      |
| 5    | Expert talk on "innovative ideas for prototype conversion from trl 4 – trl 9"                        |
| 6    | Workshop on "Intellectual Property Rights (iprs) and IP Management for Start Up"                     |
| 7    | Panel Discussion on Entrepreneurship Opportunities for Agri Products                                 |
| 8    | Expert Talk on world intellectual property day                                                       |
| 9    | Expert Talk on "Entrepreneurship Opportunities in Sericulture byproduct utilization                  |
| 10   | Trending Software Robot in Structural Engineering Field and its prospects in Future                  |
| 11   | "Entrepreneurship and Start-up opportunities in the field of Sensor Technology"-<br>Industrial Visit |
| 12   | Entrepreneurship and Start-up opportunities in the field of AIML -Industrial Visit                   |
| 13   | "Entrepreneurship opportunities in the field of industry 4.0"                                        |
| 14   | Workshop on "Entrepreneurship opportunities through Wire Shark and Network Simulator -2"             |
| 15   | Entrepreneurship & Career Opportunities for Civil Engineers in IT Field                              |
|      | "Entrepreneurship and Career Opportunities in Construction Management"                               |

## 3.2.2 . Number of Workshop/Seminar conducted on IPR/ Innovations/Entreprunership : 2023 - 2024

|     | 202-2021                                                                                          |
|-----|---------------------------------------------------------------------------------------------------|
| S.N | Particulars                                                                                       |
| О   |                                                                                                   |
| 1   | Expert Talk on "Bio Ethics,Bio safety and IPR"                                                    |
| 2   | EXPERT TALK ON "ENTREPRENEURSHIP OPPORTUNITIES & HIGHER EDUCATION IN BIOTECHNOLOGY"               |
| 3   | Expert talk on "entrepreneurship opportunities in IPR                                             |
| 4   | Expert talk on by successful entrepreneur/start-up founder startup journey of synbioworks         |
| 5   | Expert talk on "innovative ideas for prototype conversion from trl 4 – trl 9"                     |
| 6   | Workshop on "Intellectual Property Rights (IPRs) and IP Management for Start Up"                  |
| 7   | Panel Discussion on Entrepreneurship Opportunities for Agri Products                              |
| 8   | Expert Talk on WORLD INTELLECTUAL PROPERTY DAY                                                    |
| 9   | Expert Talk on "Entrepreneurship Opportunities in Sericulture byproduct utilization               |
| 10  | Trending Software Robot in Structural Engineering Field and its prospects in Future               |
| 11  | "Entrepreneurship and Start-up opportunities in the field of Sensor Technology"- Industrial Visit |
| 12  | Entrepreneurship and Start-up opportunities in the field of AIML –Industrial Visit                |
| 13  | "Entrepreneurship opportunities in the field of industry 4.0"                                     |
| 14  | Workshop on "Entrepreneurship opportunities through Wire Shark and Network Simulator -2"          |
| 15  | Entrepreneurship & Career Opportunities for Civil Engineers in IT Field                           |
| 16  | "Entrepreneurship and Career Opportunities in Construction Management"                            |
|     |                                                                                                   |