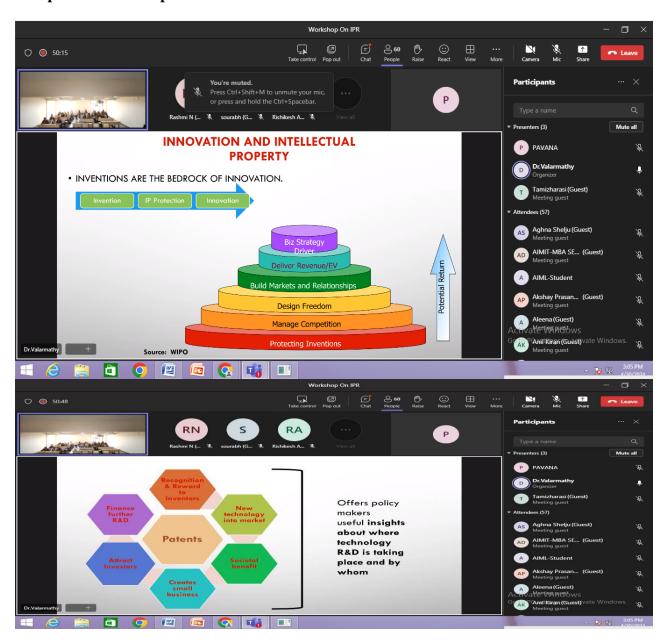

#### EXPERT TALK ON "ENTREPRENEURSHIP OPPORTUNITIES IN IPR"

The Oxford college of Engineering, Bangalore- Institution Innovation Council in association with the Department of Biotechnology, TOCE organized an Expert Talk on "ENTREPRENEURSHIP OPPORTUNITIES IN IPR" on 28<sup>th</sup> March 2024 from 01.30 P.M in the Department of Biotechnology.

The Department of Biotechnology, TOCE organized an Expert Talk on "ENTREPRENEURSHIP OPPORTUNITIES IN IPR" on 28<sup>th</sup> March 2024 from 01.30 P.M in the Department of Biotechnology. The expert talk illuminated the dynamic intersection between entrepreneurship and Intellectual Property Rights (IPR), showcasing the myriad opportunities that emerge when innovative ideas meet strategic protection. By delving into the landscape of IPR, this session aims to inspire, educate, and equip aspiring entrepreneurs with the tools and insights necessary to navigate the intricate world of intellectual property and leverage it as a catalyst for business success.