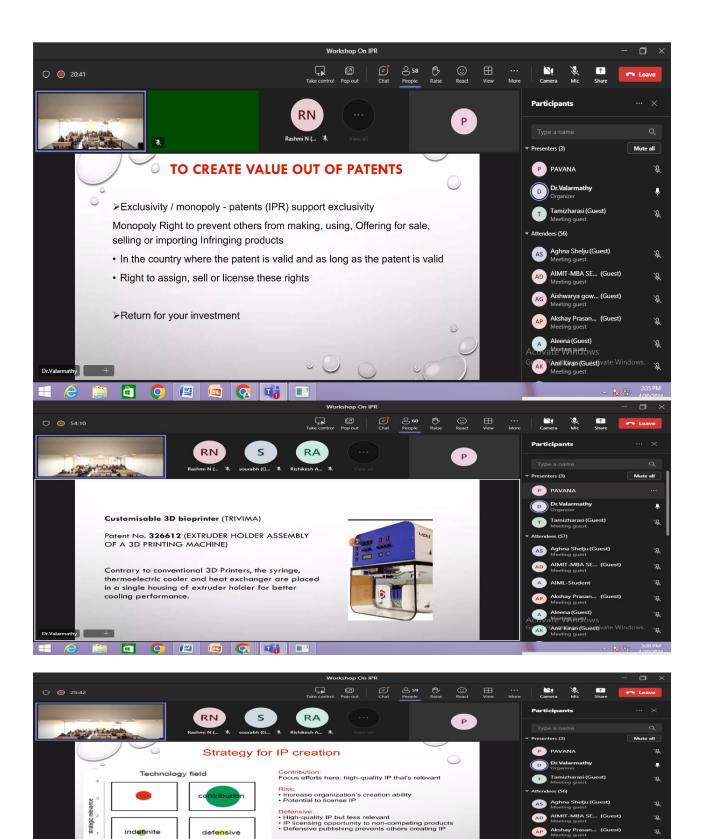

#### EXPERT TALK ON "ENTREPRENEURSHIP OPPORTUNITIES IN IPR"

The Oxford college of Engineering, Bangalore- Institution Innovation Council in association with the Department of Biotechnology, TOCE organized an Expert Talk on "ENTREPRENEURSHIP OPPORTUNITIES IN IPR" on 28<sup>th</sup> March 2024 from 01.30 P.M in the Department of Biotechnology.

The Department of Biotechnology, TOCE organized an Expert Talk on "ENTREPRENEURSHIP OPPORTUNITIES IN IPR" on 28<sup>th</sup> March 2024 from 01.30 P.M in the Department of Biotechnology. The expert talk illuminated the dynamic intersection between entrepreneurship and Intellectual Property Rights (IPR), showcasing the myriad opportunities that emerge when innovative ideas meet strategic protection. By delving into the landscape of IPR, this session aims to inspire, educate, and equip aspiring entrepreneurs with the tools and insights necessary to navigate the intricate world of intellectual property and leverage it as a catalyst for business success.