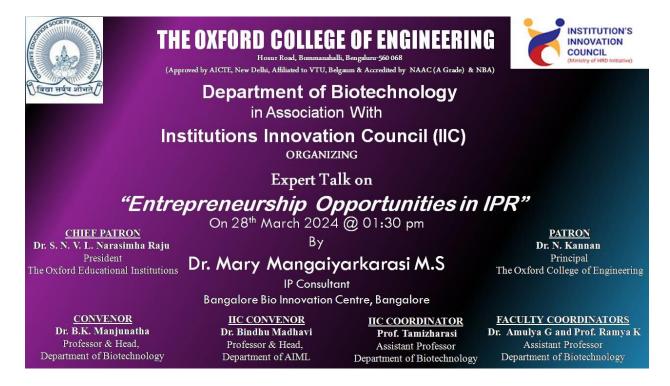

#### EXPERT TALK ON "ENTREPRENEURSHIP OPPORTUNITIES IN IPR"

The Oxford college of Engineering, Bangalore- Institution Innovation Council in association with the Department of Biotechnology, TOCE organized an Expert Talk on "ENTREPRENEURSHIP OPPORTUNITIES IN IPR" on 28<sup>th</sup> March 2024 from 01.30 P.M in the Department of Biotechnology.

The Resource person was Dr. Mary Mangaiyarkarasi M.S is currently working as IP Officer in Bangalore Bioinnovation Centre. She is a qualified Patent Agent. Her job responsibilities include facilitating IP filings, prior art search & FTO search, consultation on patentability of their inventions and Response to FER and Transfer of Technology to startups/ academic and research institutes. She underwent training in Transfer of Technology under "Technology Transfer and Commercialization Training – 2019" by National Biopharma Mission, BIRAC. She recently

The Department of Biotechnology, TOCE organized an Expert Talk on "ENTREPRENEURSHIP OPPORTUNITIES IN IPR" on 28<sup>th</sup> March 2024 from 01.30 P.M in the Department of Biotechnology. The expert talk illuminated the dynamic intersection between entrepreneurship and Intellectual Property Rights (IPR), showcasing the myriad opportunities that emerge when innovative ideas meet strategic protection. By delving into the landscape of IPR, this session aims to inspire, educate, and equip aspiring entrepreneurs with the tools and insights necessary to navigate the intricate world of intellectual property and leverage it as a catalyst for business success.