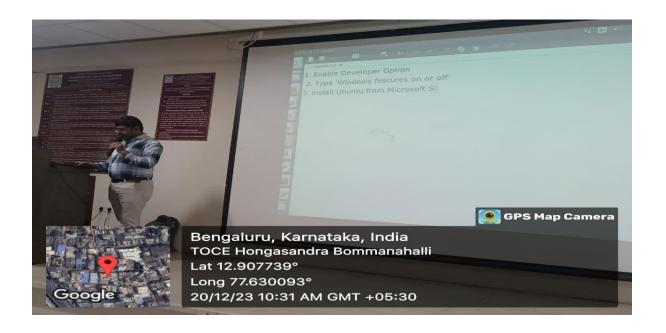

# 3.2.2 . Number of Workshop/Seminar conducted on IPR/ Innovations/Entreprunership : 2023 -2024 Reports

| S.NO | Particulars                                                                      |
|------|----------------------------------------------------------------------------------|
| 17   | "Intellectual Property Rights (IPR) & Start-ups Echo System"                     |
| 18   | "Intellectual Property Rights (IPR) & Start-ups Echo System"                     |
| 19   | My Story - Motivational Session by Successful                                    |
|      | Entrepreneur/Start-up founder                                                    |
| 20   | Workshop on "Intellectual Property Rights (IPRs) and IP Management for Start Up" |
| 21   | Expert Talk on Entrepreneurship and IPR                                          |
| 22   | Expert Talk on Bio Innovation and Start up                                       |
| 23   | Entrepreneurship and Career Opportunities in Construction Management             |
| 24   | WORKSHOP ON Prototype /Process Design and Development"                           |
| 25   | WORKSHOP ON "CAREER OPPORTUNITIES THROUGH C# AND DESIGN                          |
|      | PRINCIPLES"                                                                      |