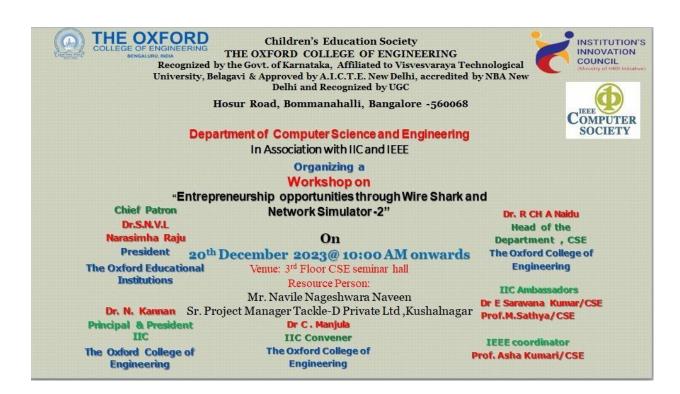

# Number of Workshop/Seminar conducted on IPR/ Innovations/ Entrepreneurship: 2023 -2024

| S.NO | Particulars                                                                                          |
|------|------------------------------------------------------------------------------------------------------|
| 1    | Expert Talk on "Bio Ethics, Bio safety and IPR"                                                      |
| 2    | Expert talk on "Entrepreneurship opportunities & Higher Education in Biotechnology"                  |
| 3    | Expert talk on "entrepreneurship opportunities in IPR                                                |
|      | Expert talk on by successful entrepreneur/start-up founder startup journey of syn bioworks.          |
| 4    |                                                                                                      |
| 5    | Expert talk on "innovative ideas for prototype conversion from trl 4 – trl 9"                        |
| 6    | Workshop on "Intellectual Property Rights (iprs) and IP Management for Start Up"                     |
| 7    | Panel Discussion on Entrepreneurship Opportunities for Agri Products                                 |
| 8    | Expert Talk on world intellectual property day                                                       |
| 9    | Expert Talk on "Entrepreneurship Opportunities in Sericulture byproduct utilization                  |
| 10   | Trending Software Robot in Structural Engineering Field and its prospects in Future                  |
| 11   | "Entrepreneurship and Start-up opportunities in the field of Sensor Technology"-<br>Industrial Visit |
| 12   | Entrepreneurship and Start-up opportunities in the field of AIML -Industrial Visit                   |
| 13   | "Entrepreneurship opportunities in the field of industry 4.0"                                        |
| 14   | Workshop on "Entrepreneurship opportunities through Wire Shark and Network Simulator -2"             |
| 15   | Entrepreneurship & Career Opportunities for Civil Engineers in IT Field                              |
|      | "Entrepreneurship and Career Opportunities in Construction Management"                               |

## 3.2.2 . Number of Workshop/Seminar conducted on IPR/ Innovations/Entreprunership : 2023 - 2024

|     | 202-2021                                                                                          |
|-----|---------------------------------------------------------------------------------------------------|
| S.N | Particulars                                                                                       |
| О   |                                                                                                   |
| 1   | Expert Talk on "Bio Ethics,Bio safety and IPR"                                                    |
| 2   | EXPERT TALK ON "ENTREPRENEURSHIP OPPORTUNITIES & HIGHER EDUCATION IN BIOTECHNOLOGY"               |
| 3   | Expert talk on "entrepreneurship opportunities in IPR                                             |
| 4   | Expert talk on by successful entrepreneur/start-up founder startup journey of synbioworks         |
| 5   | Expert talk on "innovative ideas for prototype conversion from trl 4 – trl 9"                     |
| 6   | Workshop on "Intellectual Property Rights (IPRs) and IP Management for Start Up"                  |
| 7   | Panel Discussion on Entrepreneurship Opportunities for Agri Products                              |
| 8   | Expert Talk on WORLD INTELLECTUAL PROPERTY DAY                                                    |
| 9   | Expert Talk on "Entrepreneurship Opportunities in Sericulture byproduct utilization               |
| 10  | Trending Software Robot in Structural Engineering Field and its prospects in Future               |
| 11  | "Entrepreneurship and Start-up opportunities in the field of Sensor Technology"- Industrial Visit |
| 12  | Entrepreneurship and Start-up opportunities in the field of AIML –Industrial Visit                |
| 13  | "Entrepreneurship opportunities in the field of industry 4.0"                                     |
| 14  | Workshop on "Entrepreneurship opportunities through Wire Shark and Network Simulator -2"          |
| 15  | Entrepreneurship & Career Opportunities for Civil Engineers in IT Field                           |
| 16  | "Entrepreneurship and Career Opportunities in Construction Management"                            |
|     |                                                                                                   |

# 3.2.2 . Number of Workshop/Seminar conducted on IPR/ Innovations/Entreprunership : 2023 -2024 Reports

| S.NO | Particulars                                                                      |
|------|----------------------------------------------------------------------------------|
| 17   | "Intellectual Property Rights (IPR) & Start-ups Echo System"                     |
| 18   | "Intellectual Property Rights (IPR) & Start-ups Echo System"                     |
| 19   | My Story - Motivational Session by Successful                                    |
|      | Entrepreneur/Start-up founder                                                    |
| 20   | Workshop on "Intellectual Property Rights (IPRs) and IP Management for Start Up" |
| 21   | Expert Talk on Entrepreneurship and IPR                                          |
| 22   | Expert Talk on Bio Innovation and Start up                                       |
| 23   | Entrepreneurship and Career Opportunities in Construction Management             |
| 24   | WORKSHOP ON Prototype /Process Design and Development"                           |
| 25   | WORKSHOP ON "CAREER OPPORTUNITIES THROUGH C# AND DESIGN                          |
|      | PRINCIPLES"                                                                      |