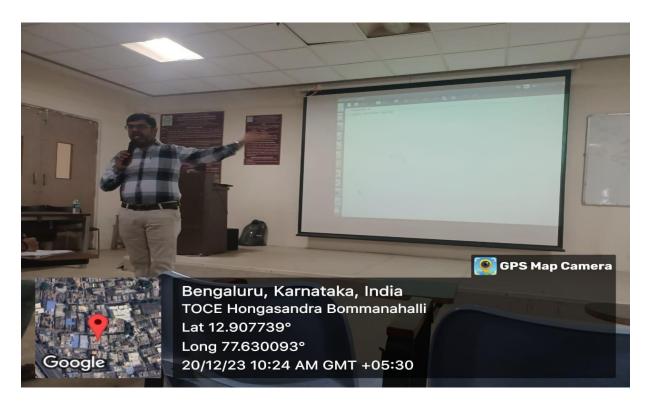

| 7892945599 |   | 1:00PM-2:00PM |
| 60 | 10X20CS122 | Siddhant           | 7319991275 | 3 | 1:00PM-2:00PM |

#### Social Media Link:

https://www.facebook.com/photo/?fbid=345545001330883&set=a.177418398143545

IIC -AMBASSADOR

IIC -CONVENOR

PRINCIPAL

Oxford College of Engineering Bengaluru-560 068

PRINCIPAL

HEAD OF THE DEPARTMENT
DEPARTMENT OF COMPUTER SCIENCE AND ENGINEERING
THE OXFORD COLLEGE OF ENGINEERING
BENGAHURU - 560 083





# Children's Education Society ® THE OXFORD COLLEGE OF ENGINEERING

Hosur Road, Bommanahalli, Bengaluru-560 068 Website: http://www.theoxford.edu/engineering/

(Approved by AICTE, New Delhi, Accredited by NAAC, NBA, New Delhi & Affiliated to VTU, Belgaum)

# Workshop on "Entrepreneurship opportunities through Wire Shark and Network Simulator -2"









The Oxford college of Engineering, Bangalore- Institution Innovation Council in association with Department of Computer Science and Engineering and IEEE organized Workshop on "Entrepreneurship opportunities through Wire Shark and Network Simulator -2"

on 20th December 2023 from 9:30 AM onwards in TOCE, Bengaluru.

Mr.Naville nageshwara ,working as a Senior manager, Tackle D Private Ltd, Kushal Nagar,Bangalore gave the expert talk. His major roles are

- ➤ Identify, assess, and appropriately mitigate risk to project delivery.
- ➤ Delivery of all projects within the prescribed governance structure.
- ➤ Building, tracking, maintaining, and reporting of project budgets and forecasts.

#### **OBJECTIVE:**

- The objectives of workshop on "Entrepreneurship opportunities through Wire Shark a