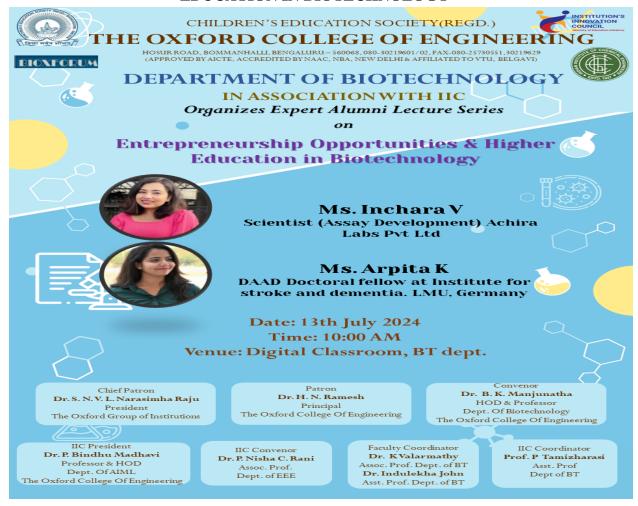

## EXPERT TALK ON "ENTREPRENEURSHIP OPPORTUNITIES & HIGHER EDUCATION IN BIOTECHNOLOGY"

The Oxford college of Engineering, Bangalore- Institution Innovation Council in association with Department of Biotechnology, **TOCE** organized **Expert** the Talk on "ENTREPRENEURSHIP **OPPORTUITIES** & **HIGHER EDUCATION** IN BIOTECHNOLOGY" on 13th July 2024 from 10.00 A.M in the Department of Biotechnology. The Resource person was Ms. Inchara V, Scientist (Assay Development), Achira Labs Pvt Ltd. Ms. Arpita K, DAAD Doctoral fellow at Institute for stroke and dementia. LMU, Germany

The Department of Biotechnology, TOCE organized a Expert Talk on "Entrepreneurship Opportuities & Higher Education in Biotechnology" on 13<sup>th</sup> July 2024 from 10.00 A.M in the Department of Biotechnology.