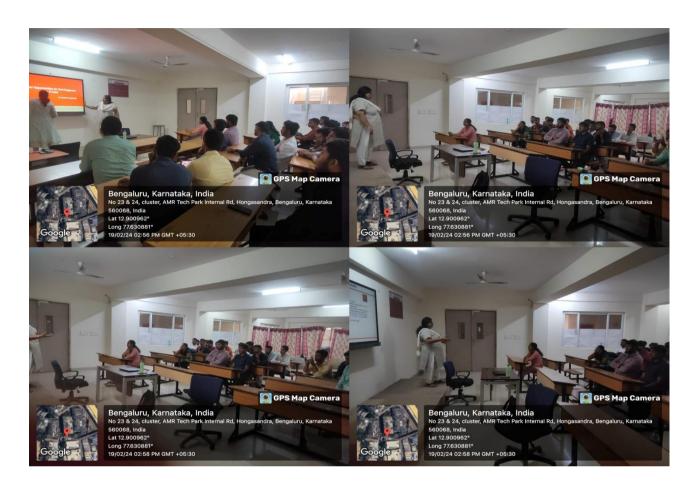

# Number of Workshop/Seminar conducted on IPR/ Innovations/ Entrepreneurship: 2023 -2024

| S.NO | Particulars                                                                                          |
|------|------------------------------------------------------------------------------------------------------|
| 1    | Expert Talk on "Bio Ethics, Bio safety and IPR"                                                      |
| 2    | Expert talk on "Entrepreneurship opportunities & Higher Education in Biotechnology"                  |
| 3    | Expert talk on "entrepreneurship opportunities in IPR                                                |
|      | Expert talk on by successful entrepreneur/start-up founder startup journey of syn bioworks.          |
| 4    |                                                                                                      |
| 5    | Expert talk on "innovative ideas for prototype conversion from trl 4 – trl 9"                        |
| 6    | Workshop on "Intellectual Property Rights (iprs) and IP Management for Start Up"                     |
| 7    | Panel Discussion on Entrepreneurship Opportunities for Agri Products                                 |
| 8    | Expert Talk on world intellectual property day                                                       |
| 9    | Expert Talk on "Entrepreneurship Opportunities in Sericulture byproduct utilization                  |
| 10   | Trending Software Robot in Structural Engineering Field and its prospects in Future                  |
| 11   | "Entrepreneurship and Start-up opportunities in the field of Sensor Technology"-<br>Industrial Visit |
| 12   | Entrepreneurship and Start-up opportunities in the field of AIML -Industrial Visit                   |
| 13   | "Entrepreneurship opportunities in the field of industry 4.0"                                        |
| 14   | Workshop on "Entrepreneurship opportunities through Wire Shark and Network Simulator -2"             |
| 15   | Entrepreneurship & Career Opportunities for Civil Engineers in IT Field                              |
|      | "Entrepreneurship and Career Opportunities in Construction Management"                               |

## EXPERT TALK ON "ENTREPRENEURSHIP OPPORTUNITIES & HIGHER EDUCATION IN BIOTECHNOLOGY"

The Oxford college of Engineering, Bangalore- Institution Innovation Council in association with Department of Biotechnology, **TOCE** organized **Expert** the Talk on "ENTREPRENEURSHIP **OPPORTUITIES** & **HIGHER EDUCATION** IN BIOTECHNOLOGY" on 13th July 2024 from 10.00 A.M in the Department of Biotechnology. The Resource person was Ms. Inchara V, Scientist (Assay Development), Achira Labs Pvt Ltd. Ms. Arpita K, DAAD Doctoral fellow at Institute for stroke and dementia. LMU, Germany